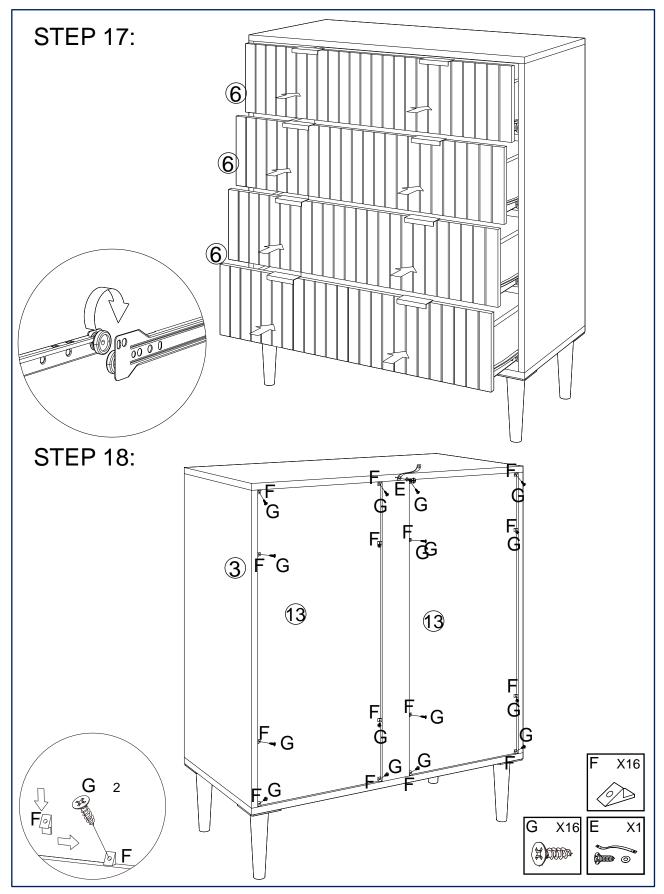

## PARTS LIST

| NO. | ITEM                             | QTY   | NO. | ITEM                                                                                                                                                                                                                                                                                                                                                                                                                                                                                                                                                                                                                                                                                                                                                                                                                                                                                                                                                                                                                                                                                                                                                                                                                                                                                                                                                                                                                                                                                                                                                                                                                                                                                                                                                                                                                                                                                                                                                                                                                                                                                                                           | QTY   |
|-----|----------------------------------|-------|-----|--------------------------------------------------------------------------------------------------------------------------------------------------------------------------------------------------------------------------------------------------------------------------------------------------------------------------------------------------------------------------------------------------------------------------------------------------------------------------------------------------------------------------------------------------------------------------------------------------------------------------------------------------------------------------------------------------------------------------------------------------------------------------------------------------------------------------------------------------------------------------------------------------------------------------------------------------------------------------------------------------------------------------------------------------------------------------------------------------------------------------------------------------------------------------------------------------------------------------------------------------------------------------------------------------------------------------------------------------------------------------------------------------------------------------------------------------------------------------------------------------------------------------------------------------------------------------------------------------------------------------------------------------------------------------------------------------------------------------------------------------------------------------------------------------------------------------------------------------------------------------------------------------------------------------------------------------------------------------------------------------------------------------------------------------------------------------------------------------------------------------------|-------|
| A   | <b>€)</b><br>↓ 6*35              | 34PCS | J   |                                                                                                                                                                                                                                                                                                                                                                                                                                                                                                                                                                                                                                                                                                                                                                                                                                                                                                                                                                                                                                                                                                                                                                                                                                                                                                                                                                                                                                                                                                                                                                                                                                                                                                                                                                                                                                                                                                                                                                                                                                                                                                                                | 4PCS  |
| В   | φ 15*10                          | 34PCS | κ   | · · · · · · · · · · · · · · · · · · ·                                                                                                                                                                                                                                                                                                                                                                                                                                                                                                                                                                                                                                                                                                                                                                                                                                                                                                                                                                                                                                                                                                                                                                                                                                                                                                                                                                                                                                                                                                                                                                                                                                                                                                                                                                                                                                                                                                                                                                                                                                                                                          | 4PCS  |
| С   | Φ 6*30                           | 14PCS | L   | Ø <u></u> • •                                                                                                                                                                                                                                                                                                                                                                                                                                                                                                                                                                                                                                                                                                                                                                                                                                                                                                                                                                                                                                                                                                                                                                                                                                                                                                                                                                                                                                                                                                                                                                                                                                                                                                                                                                                                                                                                                                                                                                                                                                                                                                                  | 4PCS  |
| D   | (#)                              | 4PCS  | Μ   | - Contraction of the second se | 8PCS  |
| Е   |                                  | 1PC   | Ν   |                                                                                                                                                                                                                                                                                                                                                                                                                                                                                                                                                                                                                                                                                                                                                                                                                                                                                                                                                                                                                                                                                                                                                                                                                                                                                                                                                                                                                                                                                                                                                                                                                                                                                                                                                                                                                                                                                                                                                                                                                                                                                                                                | 4PCS  |
| F   |                                  | 16PCS | 0   | © 000000<br>• 4*14                                                                                                                                                                                                                                                                                                                                                                                                                                                                                                                                                                                                                                                                                                                                                                                                                                                                                                                                                                                                                                                                                                                                                                                                                                                                                                                                                                                                                                                                                                                                                                                                                                                                                                                                                                                                                                                                                                                                                                                                                                                                                                             | 16PCS |
| G   | ( <b>2</b> )00000<br>\$\phi 3*16 | 16PCS | Ρ   | φ 3.5*12                                                                                                                                                                                                                                                                                                                                                                                                                                                                                                                                                                                                                                                                                                                                                                                                                                                                                                                                                                                                                                                                                                                                                                                                                                                                                                                                                                                                                                                                                                                                                                                                                                                                                                                                                                                                                                                                                                                                                                                                                                                                                                                       | 16PCS |
| Н   | φ 3*12                           | 48PCS | Q   | (μ)<br>Φ 4*35                                                                                                                                                                                                                                                                                                                                                                                                                                                                                                                                                                                                                                                                                                                                                                                                                                                                                                                                                                                                                                                                                                                                                                                                                                                                                                                                                                                                                                                                                                                                                                                                                                                                                                                                                                                                                                                                                                                                                                                                                                                                                                                  | 20PCS |
|     | <u> 8 </u>                       | 4PCS  |     |                                                                                                                                                                                                                                                                                                                                                                                                                                                                                                                                                                                                                                                                                                                                                                                                                                                                                                                                                                                                                                                                                                                                                                                                                                                                                                                                                                                                                                                                                                                                                                                                                                                                                                                                                                                                                                                                                                                                                                                                                                                                                                                                |       |

| NO.              | ITEM                 | QTY   | NO. | ITEM                    | QTY   |
|------------------|----------------------|-------|-----|-------------------------|-------|
| 1                | TOP PANEL            | 1 PC  | 8   | DRAWER LEFT SIDE PANEL  | 4 PCS |
| 2                | LEFT SIDE PANEL      | 1 PC  | 9   | DRAWER RIGHT SIDE PANEL | 4 PCS |
| 3                | RIGHT SIDE PANEL     | 1 PC  | 10  | DRAWER BACK PANEL       | 4 PCS |
| 4                | BOTTOM PANEL         | 1 PC  | 1   | DRAWER BOTTOM PANEL     | 4 PCS |
| 5                | BOTTOM SUPPORT PANEL | 1 PC  | 12  | DRAWER SUPPORT PANEL    | 4 PCS |
| 6                | BACK SUPPORT PANE    | 3 PCS | 13  | BACK PANEL              | 2 PCS |
| $\overline{(7)}$ | DRAWER FRONT PANEL   | 4 PCS |     |                         |       |