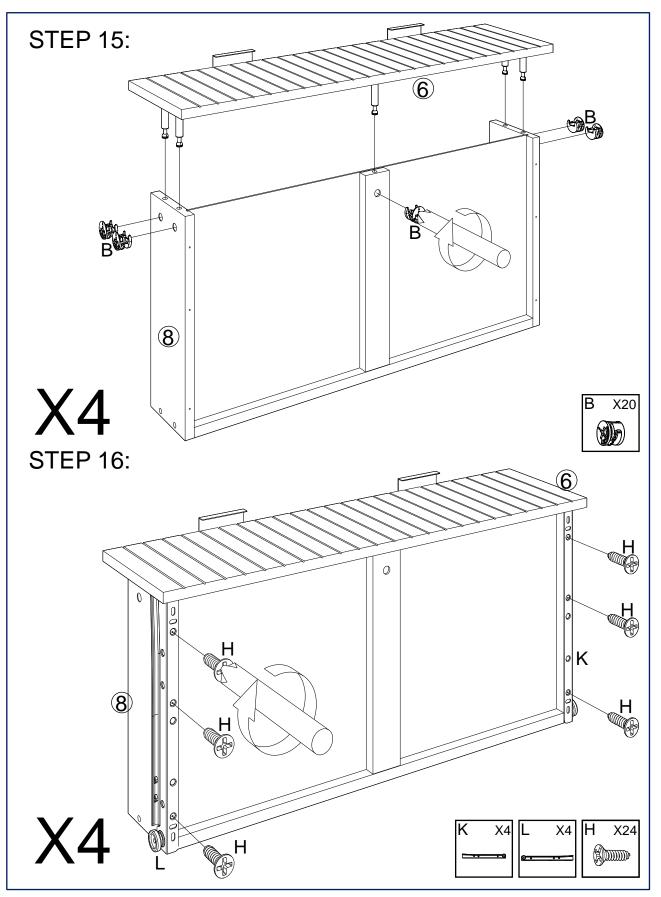

| NO.              | ITEM                 | QTY   | NO. | ITEM                    | QTY   |
|------------------|----------------------|-------|-----|-------------------------|-------|
| 1                | TOP PANEL            | 1 PC  | 8   | DRAWER LEFT SIDE PANEL  | 4 PCS |
| 2                | LEFT SIDE PANEL      | 1 PC  | 9   | DRAWER RIGHT SIDE PANEL | 4 PCS |
| 3                | RIGHT SIDE PANEL     | 1 PC  | 10  | DRAWER BACK PANEL       | 4 PCS |
| 4                | BOTTOM PANEL         | 1 PC  | 1   | DRAWER BOTTOM PANEL     | 4 PCS |
| 5                | BOTTOM SUPPORT PANEL | 1 PC  | 12  | DRAWER SUPPORT PANEL    | 4 PCS |
| 6                | BACK SUPPORT PANE    | 3 PCS | 13  | BACK PANEL              | 2 PCS |
| $\overline{(7)}$ | DRAWER FRONT PANEL   | 4 PCS |     |                         |       |