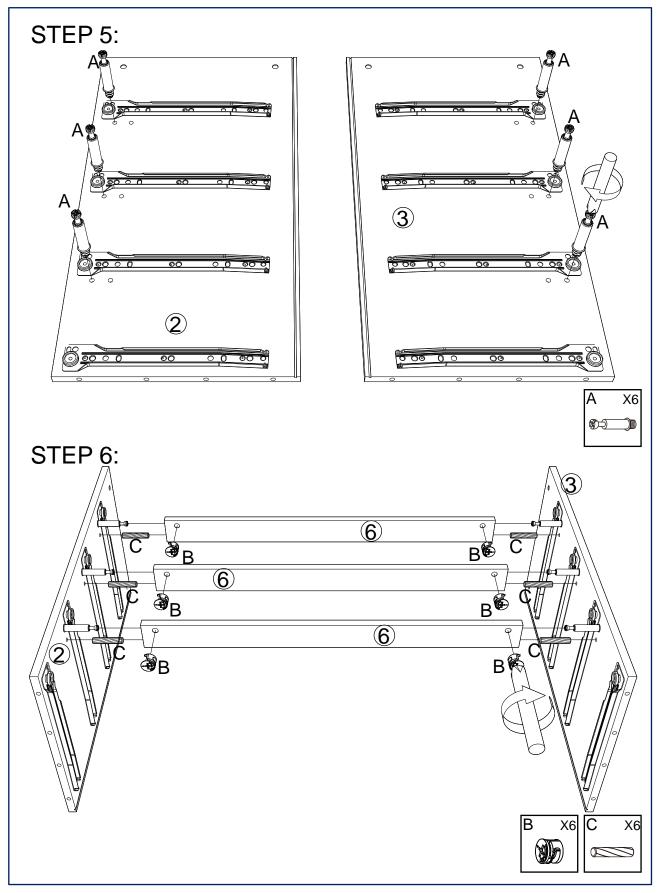

## PARTS LIST

| NO. | ITEM                             | QTY   | NO. | ITEM                                                                                                                                                                                                                                                                                                                                                                                                                                                                                                                                                                                                                                                                                                                                                                                                                                                                                                                                                                                                                                                                                                                                                                                                                                                                                                                                                                                                                                                                                                                                                                                                                                                                                                                                                                                                                                                                                                                                                                                                                                                                                                                           | QTY   |
|-----|----------------------------------|-------|-----|--------------------------------------------------------------------------------------------------------------------------------------------------------------------------------------------------------------------------------------------------------------------------------------------------------------------------------------------------------------------------------------------------------------------------------------------------------------------------------------------------------------------------------------------------------------------------------------------------------------------------------------------------------------------------------------------------------------------------------------------------------------------------------------------------------------------------------------------------------------------------------------------------------------------------------------------------------------------------------------------------------------------------------------------------------------------------------------------------------------------------------------------------------------------------------------------------------------------------------------------------------------------------------------------------------------------------------------------------------------------------------------------------------------------------------------------------------------------------------------------------------------------------------------------------------------------------------------------------------------------------------------------------------------------------------------------------------------------------------------------------------------------------------------------------------------------------------------------------------------------------------------------------------------------------------------------------------------------------------------------------------------------------------------------------------------------------------------------------------------------------------|-------|
| A   | <b>€)</b><br>↓ 6*35              | 34PCS | J   |                                                                                                                                                                                                                                                                                                                                                                                                                                                                                                                                                                                                                                                                                                                                                                                                                                                                                                                                                                                                                                                                                                                                                                                                                                                                                                                                                                                                                                                                                                                                                                                                                                                                                                                                                                                                                                                                                                                                                                                                                                                                                                                                | 4PCS  |
| В   | φ 15*10                          | 34PCS | κ   | · · · · · · · · · · · · · · · · · · ·                                                                                                                                                                                                                                                                                                                                                                                                                                                                                                                                                                                                                                                                                                                                                                                                                                                                                                                                                                                                                                                                                                                                                                                                                                                                                                                                                                                                                                                                                                                                                                                                                                                                                                                                                                                                                                                                                                                                                                                                                                                                                          | 4PCS  |
| С   | Φ 6*30                           | 14PCS | L   | Ø <u></u> • •                                                                                                                                                                                                                                                                                                                                                                                                                                                                                                                                                                                                                                                                                                                                                                                                                                                                                                                                                                                                                                                                                                                                                                                                                                                                                                                                                                                                                                                                                                                                                                                                                                                                                                                                                                                                                                                                                                                                                                                                                                                                                                                  | 4PCS  |
| D   | (#)                              | 4PCS  | Μ   | - Contraction of the second se | 8PCS  |
| Е   |                                  | 1PC   | Ν   |                                                                                                                                                                                                                                                                                                                                                                                                                                                                                                                                                                                                                                                                                                                                                                                                                                                                                                                                                                                                                                                                                                                                                                                                                                                                                                                                                                                                                                                                                                                                                                                                                                                                                                                                                                                                                                                                                                                                                                                                                                                                                                                                | 4PCS  |
| F   |                                  | 16PCS | 0   | © 000000<br>• 4*14                                                                                                                                                                                                                                                                                                                                                                                                                                                                                                                                                                                                                                                                                                                                                                                                                                                                                                                                                                                                                                                                                                                                                                                                                                                                                                                                                                                                                                                                                                                                                                                                                                                                                                                                                                                                                                                                                                                                                                                                                                                                                                             | 16PCS |
| G   | ( <b>2</b> )00000<br>\$\phi 3*16 | 16PCS | Ρ   | φ 3.5*12                                                                                                                                                                                                                                                                                                                                                                                                                                                                                                                                                                                                                                                                                                                                                                                                                                                                                                                                                                                                                                                                                                                                                                                                                                                                                                                                                                                                                                                                                                                                                                                                                                                                                                                                                                                                                                                                                                                                                                                                                                                                                                                       | 16PCS |
| Н   | φ 3*12                           | 48PCS | Q   | (μ)<br>Φ 4*35                                                                                                                                                                                                                                                                                                                                                                                                                                                                                                                                                                                                                                                                                                                                                                                                                                                                                                                                                                                                                                                                                                                                                                                                                                                                                                                                                                                                                                                                                                                                                                                                                                                                                                                                                                                                                                                                                                                                                                                                                                                                                                                  | 20PCS |
|     | <u> 8 </u>                       | 4PCS  |     |                                                                                                                                                                                                                                                                                                                                                                                                                                                                                                                                                                                                                                                                                                                                                                                                                                                                                                                                                                                                                                                                                                                                                                                                                                                                                                                                                                                                                                                                                                                                                                                                                                                                                                                                                                                                                                                                                                                                                                                                                                                                                                                                |       |

| NO.              | ITEM                 | QTY   | NO. | ITEM                    | QTY   |
|------------------|----------------------|-------|-----|-------------------------|-------|
| 1                | TOP PANEL            | 1 PC  | 8   | DRAWER LEFT SIDE PANEL  | 4 PCS |
| 2                | LEFT SIDE PANEL      | 1 PC  | 9   | DRAWER RIGHT SIDE PANEL | 4 PCS |
| 3                | RIGHT SIDE PANEL     | 1 PC  | 10  | DRAWER BACK PANEL       | 4 PCS |
| 4                | BOTTOM PANEL         | 1 PC  | 1   | DRAWER BOTTOM PANEL     | 4 PCS |
| 5                | BOTTOM SUPPORT PANEL | 1 PC  | 12  | DRAWER SUPPORT PANEL    | 4 PCS |
| 6                | BACK SUPPORT PANE    | 3 PCS | 13  | BACK PANEL              | 2 PCS |
| $\overline{(7)}$ | DRAWER FRONT PANEL   | 4 PCS |     |                         |       |