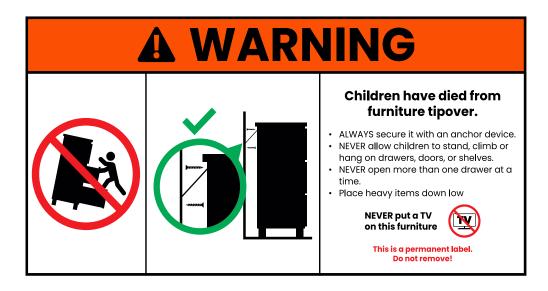

# SAFETY BRACKETS INSTRUCTIONS

- 1. Attach the strap to the furniture frame with the small screw and washer.
- 2. Move the furniture to its final position. Attach the strap to the wall with the large screw and washer. If mounting into brick or masonry you will need to acquire wall anchors.
- 3. Make sure that the strap is firmly attached to the wall and furniture and that

the wall strap is snug.