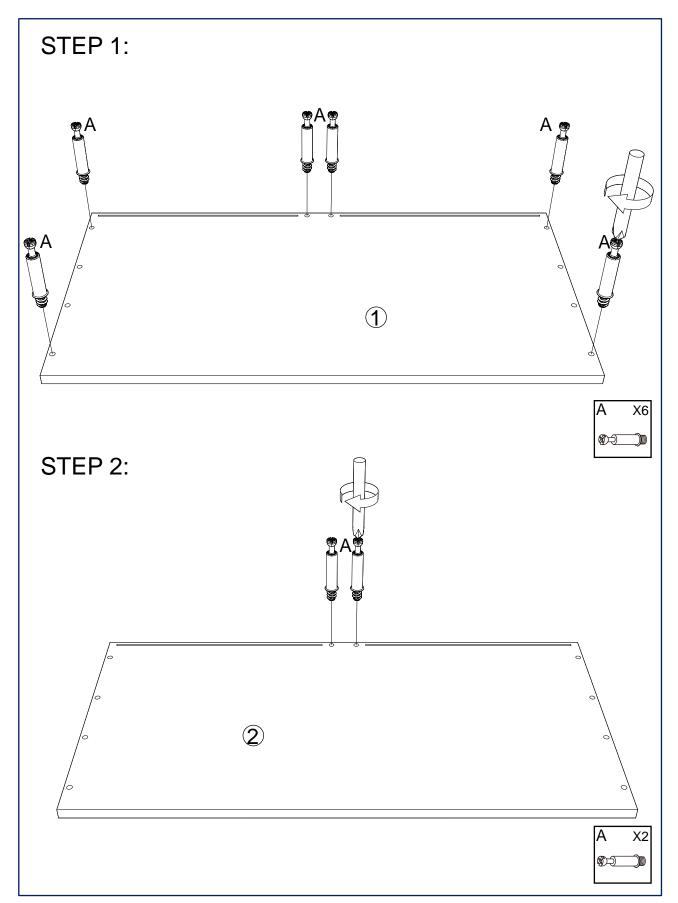

## PARTS LIST

| NO. | ITEM                             | QTY   | NO. | ITEM                                                                                                                                                                                                                                                                                                                                                                                                                                                                                                                                                                                                                                                                                                                                                                                                                                                                                                                                                                                                                                                                                                                                                                                                                                                                                                                                                                                                                                                                                                                                                                                                                                                                                                                                                                                                                                                                                                                                                                                                                                                                                                                           | QTY   |
|-----|----------------------------------|-------|-----|--------------------------------------------------------------------------------------------------------------------------------------------------------------------------------------------------------------------------------------------------------------------------------------------------------------------------------------------------------------------------------------------------------------------------------------------------------------------------------------------------------------------------------------------------------------------------------------------------------------------------------------------------------------------------------------------------------------------------------------------------------------------------------------------------------------------------------------------------------------------------------------------------------------------------------------------------------------------------------------------------------------------------------------------------------------------------------------------------------------------------------------------------------------------------------------------------------------------------------------------------------------------------------------------------------------------------------------------------------------------------------------------------------------------------------------------------------------------------------------------------------------------------------------------------------------------------------------------------------------------------------------------------------------------------------------------------------------------------------------------------------------------------------------------------------------------------------------------------------------------------------------------------------------------------------------------------------------------------------------------------------------------------------------------------------------------------------------------------------------------------------|-------|
| A   | <b>€)</b><br>↓ 6*35              | 34PCS | J   |                                                                                                                                                                                                                                                                                                                                                                                                                                                                                                                                                                                                                                                                                                                                                                                                                                                                                                                                                                                                                                                                                                                                                                                                                                                                                                                                                                                                                                                                                                                                                                                                                                                                                                                                                                                                                                                                                                                                                                                                                                                                                                                                | 4PCS  |
| В   | φ 15*10                          | 34PCS | κ   | · · · · · · · · · · · · · · · · · · ·                                                                                                                                                                                                                                                                                                                                                                                                                                                                                                                                                                                                                                                                                                                                                                                                                                                                                                                                                                                                                                                                                                                                                                                                                                                                                                                                                                                                                                                                                                                                                                                                                                                                                                                                                                                                                                                                                                                                                                                                                                                                                          | 4PCS  |
| С   | Φ 6*30                           | 14PCS | L   | Ø <u></u> • •                                                                                                                                                                                                                                                                                                                                                                                                                                                                                                                                                                                                                                                                                                                                                                                                                                                                                                                                                                                                                                                                                                                                                                                                                                                                                                                                                                                                                                                                                                                                                                                                                                                                                                                                                                                                                                                                                                                                                                                                                                                                                                                  | 4PCS  |
| D   | (#)                              | 4PCS  | Μ   | - Contraction of the second se | 8PCS  |
| Е   |                                  | 1PC   | Ν   |                                                                                                                                                                                                                                                                                                                                                                                                                                                                                                                                                                                                                                                                                                                                                                                                                                                                                                                                                                                                                                                                                                                                                                                                                                                                                                                                                                                                                                                                                                                                                                                                                                                                                                                                                                                                                                                                                                                                                                                                                                                                                                                                | 4PCS  |
| F   |                                  | 16PCS | 0   | © 000000<br>• 4*14                                                                                                                                                                                                                                                                                                                                                                                                                                                                                                                                                                                                                                                                                                                                                                                                                                                                                                                                                                                                                                                                                                                                                                                                                                                                                                                                                                                                                                                                                                                                                                                                                                                                                                                                                                                                                                                                                                                                                                                                                                                                                                             | 16PCS |
| G   | ( <b>2</b> )00000<br>\$\phi 3*16 | 16PCS | Ρ   | φ 3.5*12                                                                                                                                                                                                                                                                                                                                                                                                                                                                                                                                                                                                                                                                                                                                                                                                                                                                                                                                                                                                                                                                                                                                                                                                                                                                                                                                                                                                                                                                                                                                                                                                                                                                                                                                                                                                                                                                                                                                                                                                                                                                                                                       | 16PCS |
| Н   | φ 3*12                           | 48PCS | Q   | (μ)<br>Φ 4*35                                                                                                                                                                                                                                                                                                                                                                                                                                                                                                                                                                                                                                                                                                                                                                                                                                                                                                                                                                                                                                                                                                                                                                                                                                                                                                                                                                                                                                                                                                                                                                                                                                                                                                                                                                                                                                                                                                                                                                                                                                                                                                                  | 20PCS |
|     | <u> 8 </u>                       | 4PCS  |     |                                                                                                                                                                                                                                                                                                                                                                                                                                                                                                                                                                                                                                                                                                                                                                                                                                                                                                                                                                                                                                                                                                                                                                                                                                                                                                                                                                                                                                                                                                                                                                                                                                                                                                                                                                                                                                                                                                                                                                                                                                                                                                                                |       |

| NO.              | ITEM                 | QTY   | NO. | ITEM                    | QTY   |
|------------------|----------------------|-------|-----|-------------------------|-------|
| 1                | TOP PANEL            | 1 PC  | 8   | DRAWER LEFT SIDE PANEL  | 4 PCS |
| 2                | LEFT SIDE PANEL      | 1 PC  | 9   | DRAWER RIGHT SIDE PANEL | 4 PCS |
| 3                | RIGHT SIDE PANEL     | 1 PC  | 10  | DRAWER BACK PANEL       | 4 PCS |
| 4                | BOTTOM PANEL         | 1 PC  | 1   | DRAWER BOTTOM PANEL     | 4 PCS |
| 5                | BOTTOM SUPPORT PANEL | 1 PC  | 12  | DRAWER SUPPORT PANEL    | 4 PCS |
| 6                | BACK SUPPORT PANE    | 3 PCS | 13  | BACK PANEL              | 2 PCS |
| $\overline{(7)}$ | DRAWER FRONT PANEL   | 4 PCS |     |                         |       |