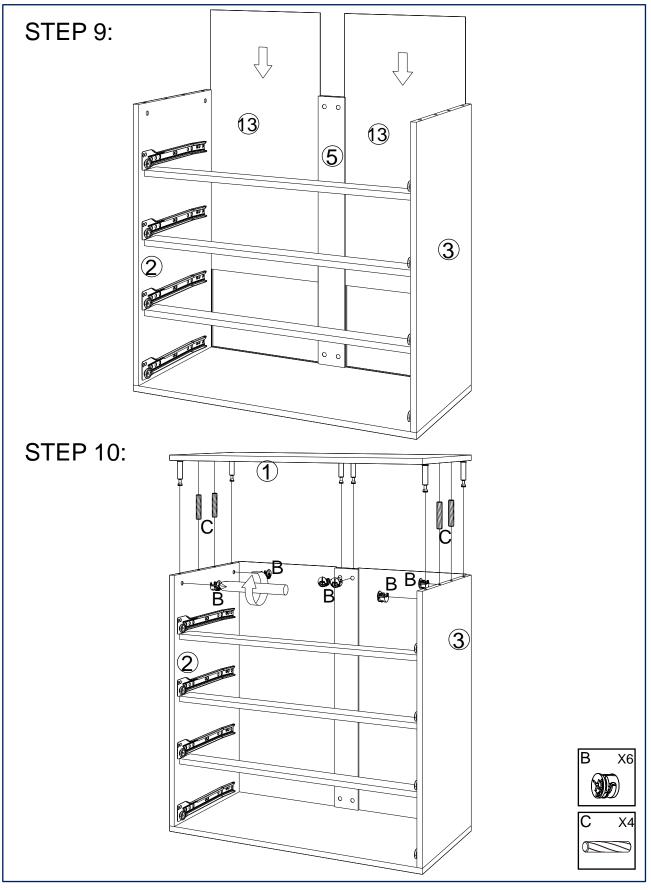

| NO.              | ITEM                 | QTY   | NO. | ITEM                    | QTY   |
|------------------|----------------------|-------|-----|-------------------------|-------|
| 1                | TOP PANEL            | 1 PC  | 8   | DRAWER LEFT SIDE PANEL  | 4 PCS |
| 2                | LEFT SIDE PANEL      | 1 PC  | 9   | DRAWER RIGHT SIDE PANEL | 4 PCS |
| 3                | RIGHT SIDE PANEL     | 1 PC  | 10  | DRAWER BACK PANEL       | 4 PCS |
| 4                | BOTTOM PANEL         | 1 PC  | 1   | DRAWER BOTTOM PANEL     | 4 PCS |
| 5                | BOTTOM SUPPORT PANEL | 1 PC  | 12  | DRAWER SUPPORT PANEL    | 4 PCS |
| 6                | BACK SUPPORT PANE    | 3 PCS | 13  | BACK PANEL              | 2 PCS |
| $\overline{(7)}$ | DRAWER FRONT PANEL   | 4 PCS |     |                         |       |