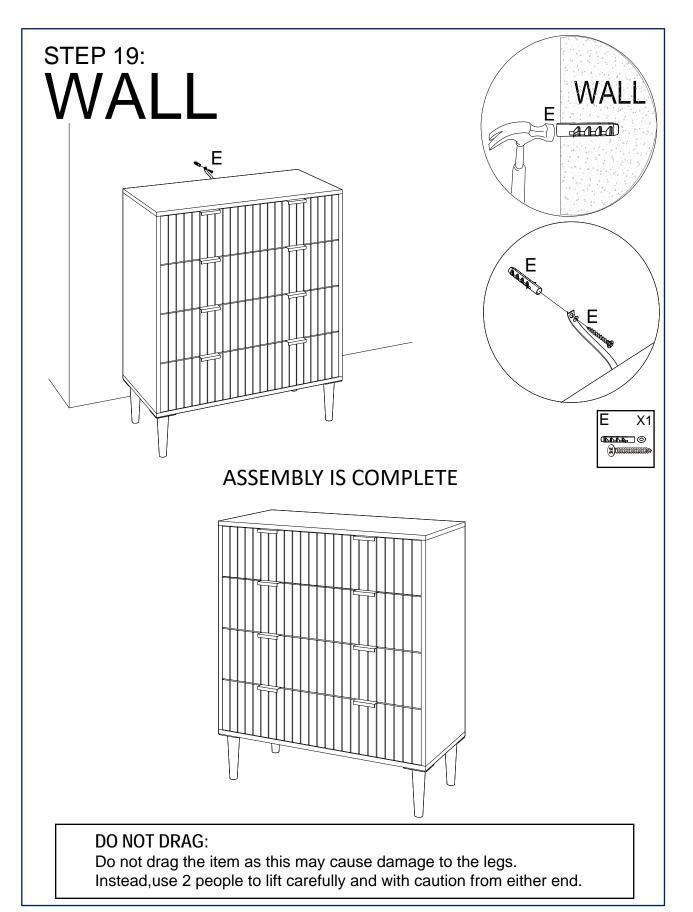

# SAFETY BRACKETS INSTRUCTIONS

- 1. Attach the strap to the furniture frame with the small screw and washer.
- 2. Move the furniture to its final position. Attach the strap to the wall with the large screw and washer. If mounting into brick or masonry you will need to acquire wall anchors.
- 3. Make sure that the strap is firmly attached to the wall and furniture and that

the wall strap is snug.