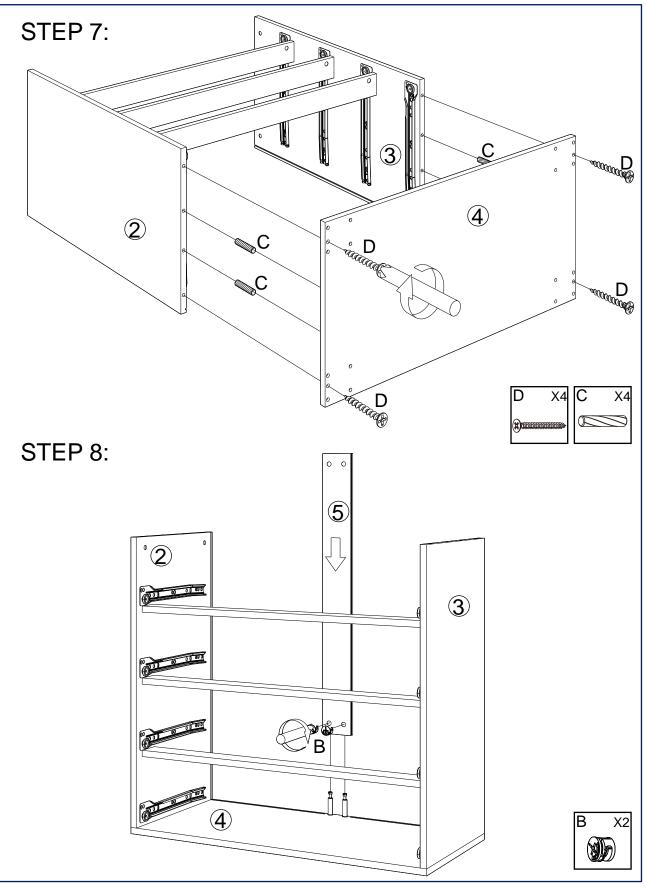

## PARTS LIST

| NO. | ITEM                             | QTY   | NO. | ITEM                                                                                                                                                                                                                                                                                                                                                                                                                                                                                                                                                                                                                                                                                                                                                                                                                                                                                                                                                                                                                                                                                                                                                                                                                                                                                                                                                                                                                                                                                                                                                                                                                                                                                                                                                                                                                                                                                                                                                                                                                                                                                                                           | QTY   |
|-----|----------------------------------|-------|-----|--------------------------------------------------------------------------------------------------------------------------------------------------------------------------------------------------------------------------------------------------------------------------------------------------------------------------------------------------------------------------------------------------------------------------------------------------------------------------------------------------------------------------------------------------------------------------------------------------------------------------------------------------------------------------------------------------------------------------------------------------------------------------------------------------------------------------------------------------------------------------------------------------------------------------------------------------------------------------------------------------------------------------------------------------------------------------------------------------------------------------------------------------------------------------------------------------------------------------------------------------------------------------------------------------------------------------------------------------------------------------------------------------------------------------------------------------------------------------------------------------------------------------------------------------------------------------------------------------------------------------------------------------------------------------------------------------------------------------------------------------------------------------------------------------------------------------------------------------------------------------------------------------------------------------------------------------------------------------------------------------------------------------------------------------------------------------------------------------------------------------------|-------|
| A   | <b>€)</b><br>↓ 6*35              | 34PCS | J   |                                                                                                                                                                                                                                                                                                                                                                                                                                                                                                                                                                                                                                                                                                                                                                                                                                                                                                                                                                                                                                                                                                                                                                                                                                                                                                                                                                                                                                                                                                                                                                                                                                                                                                                                                                                                                                                                                                                                                                                                                                                                                                                                | 4PCS  |
| В   | φ 15*10                          | 34PCS | κ   | · · · · · · · · · · · · · · · · · · ·                                                                                                                                                                                                                                                                                                                                                                                                                                                                                                                                                                                                                                                                                                                                                                                                                                                                                                                                                                                                                                                                                                                                                                                                                                                                                                                                                                                                                                                                                                                                                                                                                                                                                                                                                                                                                                                                                                                                                                                                                                                                                          | 4PCS  |
| С   | Φ 6*30                           | 14PCS | L   | Ø <u></u> • •                                                                                                                                                                                                                                                                                                                                                                                                                                                                                                                                                                                                                                                                                                                                                                                                                                                                                                                                                                                                                                                                                                                                                                                                                                                                                                                                                                                                                                                                                                                                                                                                                                                                                                                                                                                                                                                                                                                                                                                                                                                                                                                  | 4PCS  |
| D   | (#)                              | 4PCS  | Μ   | - Contraction of the second se | 8PCS  |
| Е   |                                  | 1PC   | Ν   |                                                                                                                                                                                                                                                                                                                                                                                                                                                                                                                                                                                                                                                                                                                                                                                                                                                                                                                                                                                                                                                                                                                                                                                                                                                                                                                                                                                                                                                                                                                                                                                                                                                                                                                                                                                                                                                                                                                                                                                                                                                                                                                                | 4PCS  |
| F   |                                  | 16PCS | 0   | © 000000<br>• 4*14                                                                                                                                                                                                                                                                                                                                                                                                                                                                                                                                                                                                                                                                                                                                                                                                                                                                                                                                                                                                                                                                                                                                                                                                                                                                                                                                                                                                                                                                                                                                                                                                                                                                                                                                                                                                                                                                                                                                                                                                                                                                                                             | 16PCS |
| G   | ( <b>2</b> )00000<br>\$\phi 3*16 | 16PCS | Ρ   | φ 3.5*12                                                                                                                                                                                                                                                                                                                                                                                                                                                                                                                                                                                                                                                                                                                                                                                                                                                                                                                                                                                                                                                                                                                                                                                                                                                                                                                                                                                                                                                                                                                                                                                                                                                                                                                                                                                                                                                                                                                                                                                                                                                                                                                       | 16PCS |
| Н   | φ 3*12                           | 48PCS | Q   | (μ)<br>Φ 4*35                                                                                                                                                                                                                                                                                                                                                                                                                                                                                                                                                                                                                                                                                                                                                                                                                                                                                                                                                                                                                                                                                                                                                                                                                                                                                                                                                                                                                                                                                                                                                                                                                                                                                                                                                                                                                                                                                                                                                                                                                                                                                                                  | 20PCS |
|     | <u> 8 </u>                       | 4PCS  |     |                                                                                                                                                                                                                                                                                                                                                                                                                                                                                                                                                                                                                                                                                                                                                                                                                                                                                                                                                                                                                                                                                                                                                                                                                                                                                                                                                                                                                                                                                                                                                                                                                                                                                                                                                                                                                                                                                                                                                                                                                                                                                                                                |       |

| NO.              | ITEM                 | QTY   | NO. | ITEM                    | QTY   |
|------------------|----------------------|-------|-----|-------------------------|-------|
| 1                | TOP PANEL            | 1 PC  | 8   | DRAWER LEFT SIDE PANEL  | 4 PCS |
| 2                | LEFT SIDE PANEL      | 1 PC  | 9   | DRAWER RIGHT SIDE PANEL | 4 PCS |
| 3                | RIGHT SIDE PANEL     | 1 PC  | 10  | DRAWER BACK PANEL       | 4 PCS |
| 4                | BOTTOM PANEL         | 1 PC  | 1   | DRAWER BOTTOM PANEL     | 4 PCS |
| 5                | BOTTOM SUPPORT PANEL | 1 PC  | 12  | DRAWER SUPPORT PANEL    | 4 PCS |
| 6                | BACK SUPPORT PANE    | 3 PCS | 13  | BACK PANEL              | 2 PCS |
| $\overline{(7)}$ | DRAWER FRONT PANEL   | 4 PCS |     |                         |       |