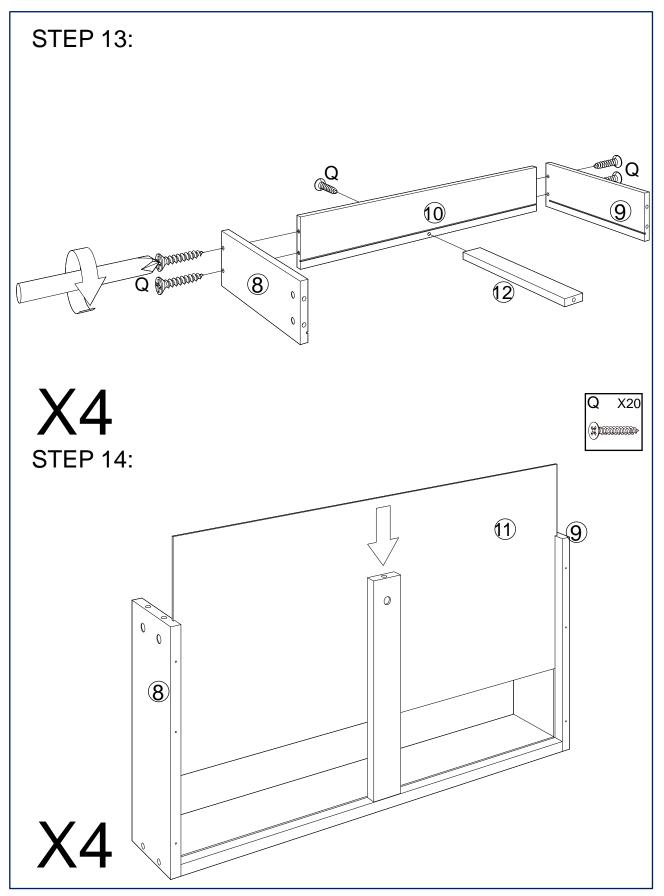

| NO.              | ITEM                 | QTY   | NO. | ITEM                    | QTY   |
|------------------|----------------------|-------|-----|-------------------------|-------|
| 1                | TOP PANEL            | 1 PC  | 8   | DRAWER LEFT SIDE PANEL  | 4 PCS |
| 2                | LEFT SIDE PANEL      | 1 PC  | 9   | DRAWER RIGHT SIDE PANEL | 4 PCS |
| 3                | RIGHT SIDE PANEL     | 1 PC  | 10  | DRAWER BACK PANEL       | 4 PCS |
| 4                | BOTTOM PANEL         | 1 PC  | 1   | DRAWER BOTTOM PANEL     | 4 PCS |
| 5                | BOTTOM SUPPORT PANEL | 1 PC  | 12  | DRAWER SUPPORT PANEL    | 4 PCS |
| 6                | BACK SUPPORT PANE    | 3 PCS | 13  | BACK PANEL              | 2 PCS |
| $\overline{(7)}$ | DRAWER FRONT PANEL   | 4 PCS |     |                         |       |