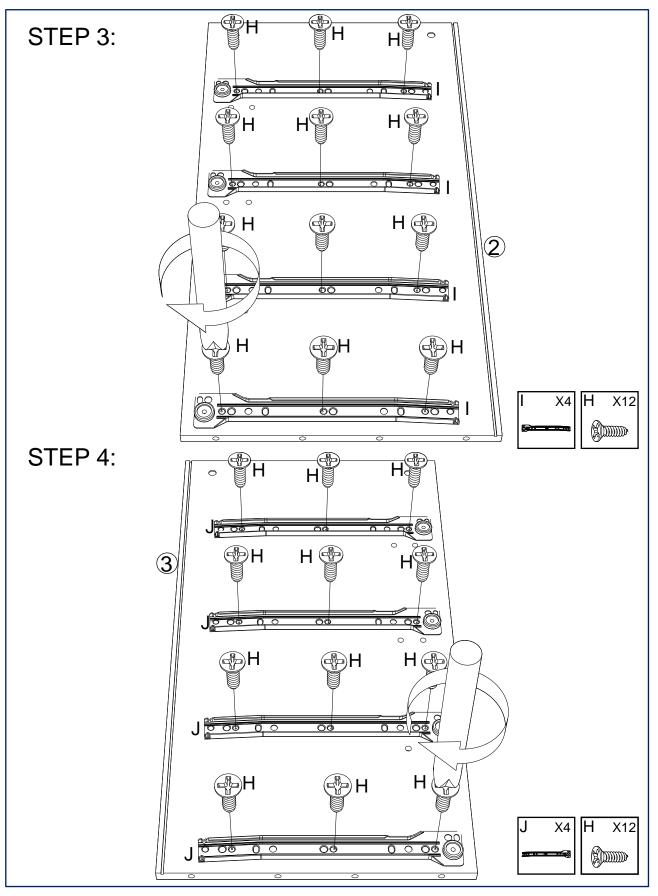

## PARTS LIST

| NO. | ITEM                             | QTY   | NO. | ITEM                                                                                                                                                                                                                                                                                                                                                                                                                                                                                                                                                                                                                                                                                                                                                                                                                                                                                                                                                                                                                                                                                                                                                                                                                                                                                                                                                                                                                                                                                                                                                                                                                                                                                                                                                                                                                                                                                                                                                                                                                                                                                                                           | QTY   |
|-----|----------------------------------|-------|-----|--------------------------------------------------------------------------------------------------------------------------------------------------------------------------------------------------------------------------------------------------------------------------------------------------------------------------------------------------------------------------------------------------------------------------------------------------------------------------------------------------------------------------------------------------------------------------------------------------------------------------------------------------------------------------------------------------------------------------------------------------------------------------------------------------------------------------------------------------------------------------------------------------------------------------------------------------------------------------------------------------------------------------------------------------------------------------------------------------------------------------------------------------------------------------------------------------------------------------------------------------------------------------------------------------------------------------------------------------------------------------------------------------------------------------------------------------------------------------------------------------------------------------------------------------------------------------------------------------------------------------------------------------------------------------------------------------------------------------------------------------------------------------------------------------------------------------------------------------------------------------------------------------------------------------------------------------------------------------------------------------------------------------------------------------------------------------------------------------------------------------------|-------|
| A   | <b>€)</b><br>↓ 6*35              | 34PCS | J   |                                                                                                                                                                                                                                                                                                                                                                                                                                                                                                                                                                                                                                                                                                                                                                                                                                                                                                                                                                                                                                                                                                                                                                                                                                                                                                                                                                                                                                                                                                                                                                                                                                                                                                                                                                                                                                                                                                                                                                                                                                                                                                                                | 4PCS  |
| В   | φ 15*10                          | 34PCS | κ   | · · · · · · · · · · · · · · · · · · ·                                                                                                                                                                                                                                                                                                                                                                                                                                                                                                                                                                                                                                                                                                                                                                                                                                                                                                                                                                                                                                                                                                                                                                                                                                                                                                                                                                                                                                                                                                                                                                                                                                                                                                                                                                                                                                                                                                                                                                                                                                                                                          | 4PCS  |
| С   | Φ 6*30                           | 14PCS | L   | Ø <u></u> • •                                                                                                                                                                                                                                                                                                                                                                                                                                                                                                                                                                                                                                                                                                                                                                                                                                                                                                                                                                                                                                                                                                                                                                                                                                                                                                                                                                                                                                                                                                                                                                                                                                                                                                                                                                                                                                                                                                                                                                                                                                                                                                                  | 4PCS  |
| D   | (#)                              | 4PCS  | Μ   | - Contraction of the second se | 8PCS  |
| Е   |                                  | 1PC   | Ν   |                                                                                                                                                                                                                                                                                                                                                                                                                                                                                                                                                                                                                                                                                                                                                                                                                                                                                                                                                                                                                                                                                                                                                                                                                                                                                                                                                                                                                                                                                                                                                                                                                                                                                                                                                                                                                                                                                                                                                                                                                                                                                                                                | 4PCS  |
| F   |                                  | 16PCS | 0   | © 000000<br>• 4*14                                                                                                                                                                                                                                                                                                                                                                                                                                                                                                                                                                                                                                                                                                                                                                                                                                                                                                                                                                                                                                                                                                                                                                                                                                                                                                                                                                                                                                                                                                                                                                                                                                                                                                                                                                                                                                                                                                                                                                                                                                                                                                             | 16PCS |
| G   | ( <b>2</b> )00000<br>\$\phi 3*16 | 16PCS | Ρ   | φ 3.5*12                                                                                                                                                                                                                                                                                                                                                                                                                                                                                                                                                                                                                                                                                                                                                                                                                                                                                                                                                                                                                                                                                                                                                                                                                                                                                                                                                                                                                                                                                                                                                                                                                                                                                                                                                                                                                                                                                                                                                                                                                                                                                                                       | 16PCS |
| Н   | φ 3*12                           | 48PCS | Q   | (μ)<br>Φ 4*35                                                                                                                                                                                                                                                                                                                                                                                                                                                                                                                                                                                                                                                                                                                                                                                                                                                                                                                                                                                                                                                                                                                                                                                                                                                                                                                                                                                                                                                                                                                                                                                                                                                                                                                                                                                                                                                                                                                                                                                                                                                                                                                  | 20PCS |
|     | <u> 8 </u>                       | 4PCS  |     |                                                                                                                                                                                                                                                                                                                                                                                                                                                                                                                                                                                                                                                                                                                                                                                                                                                                                                                                                                                                                                                                                                                                                                                                                                                                                                                                                                                                                                                                                                                                                                                                                                                                                                                                                                                                                                                                                                                                                                                                                                                                                                                                |       |

| NO.              | ITEM                 | QTY   | NO. | ITEM                    | QTY   |
|------------------|----------------------|-------|-----|-------------------------|-------|
| 1                | TOP PANEL            | 1 PC  | 8   | DRAWER LEFT SIDE PANEL  | 4 PCS |
| 2                | LEFT SIDE PANEL      | 1 PC  | 9   | DRAWER RIGHT SIDE PANEL | 4 PCS |
| 3                | RIGHT SIDE PANEL     | 1 PC  | 10  | DRAWER BACK PANEL       | 4 PCS |
| 4                | BOTTOM PANEL         | 1 PC  | 1   | DRAWER BOTTOM PANEL     | 4 PCS |
| 5                | BOTTOM SUPPORT PANEL | 1 PC  | 12  | DRAWER SUPPORT PANEL    | 4 PCS |
| 6                | BACK SUPPORT PANE    | 3 PCS | 13  | BACK PANEL              | 2 PCS |
| $\overline{(7)}$ | DRAWER FRONT PANEL   | 4 PCS |     |                         |       |