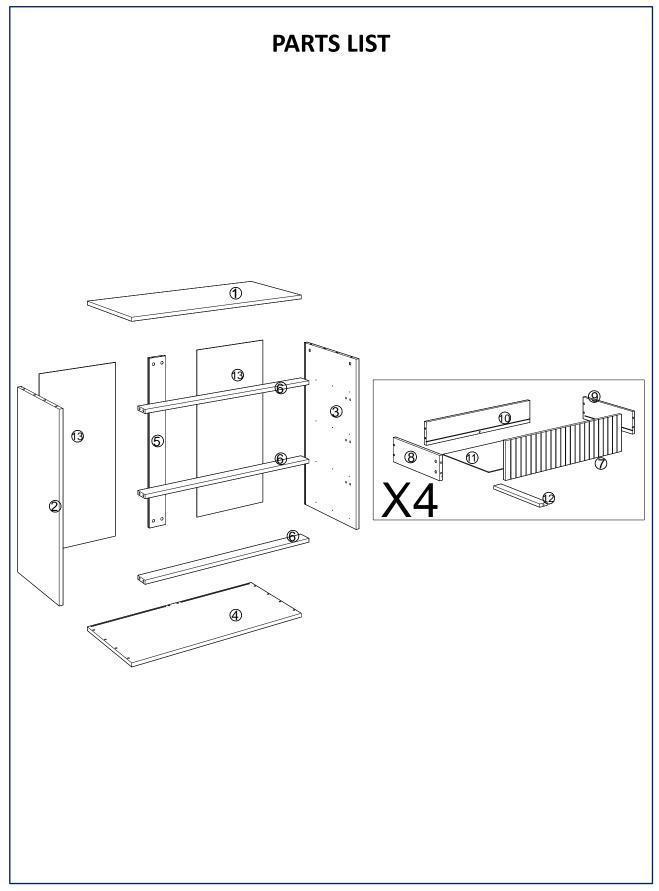

## PARTS LIST

| NO. | ITEM                             | QTY   | NO. | ITEM                                                                                                                                                                                                                                                                                                                                                                                                                                                                                                                                                                                                                                                                                                                                                                                                                                                                                                                                                                                                                                                                                                                                                                                                                                                                                                                                                                                                                                                                                                                                                                                                                                                                                                                                                                                                                                                                                                                                                                                                                                                                                                                           | QTY   |
|-----|----------------------------------|-------|-----|--------------------------------------------------------------------------------------------------------------------------------------------------------------------------------------------------------------------------------------------------------------------------------------------------------------------------------------------------------------------------------------------------------------------------------------------------------------------------------------------------------------------------------------------------------------------------------------------------------------------------------------------------------------------------------------------------------------------------------------------------------------------------------------------------------------------------------------------------------------------------------------------------------------------------------------------------------------------------------------------------------------------------------------------------------------------------------------------------------------------------------------------------------------------------------------------------------------------------------------------------------------------------------------------------------------------------------------------------------------------------------------------------------------------------------------------------------------------------------------------------------------------------------------------------------------------------------------------------------------------------------------------------------------------------------------------------------------------------------------------------------------------------------------------------------------------------------------------------------------------------------------------------------------------------------------------------------------------------------------------------------------------------------------------------------------------------------------------------------------------------------|-------|
| A   | <b>€)</b><br>↓ 6*35              | 34PCS | J   |                                                                                                                                                                                                                                                                                                                                                                                                                                                                                                                                                                                                                                                                                                                                                                                                                                                                                                                                                                                                                                                                                                                                                                                                                                                                                                                                                                                                                                                                                                                                                                                                                                                                                                                                                                                                                                                                                                                                                                                                                                                                                                                                | 4PCS  |
| В   | φ 15*10                          | 34PCS | κ   | · · · · · · · · · · · · · · · · · · ·                                                                                                                                                                                                                                                                                                                                                                                                                                                                                                                                                                                                                                                                                                                                                                                                                                                                                                                                                                                                                                                                                                                                                                                                                                                                                                                                                                                                                                                                                                                                                                                                                                                                                                                                                                                                                                                                                                                                                                                                                                                                                          | 4PCS  |
| С   | Φ 6*30                           | 14PCS | L   | Ø <u></u> • •                                                                                                                                                                                                                                                                                                                                                                                                                                                                                                                                                                                                                                                                                                                                                                                                                                                                                                                                                                                                                                                                                                                                                                                                                                                                                                                                                                                                                                                                                                                                                                                                                                                                                                                                                                                                                                                                                                                                                                                                                                                                                                                  | 4PCS  |
| D   | (#)                              | 4PCS  | Μ   | - Contraction of the second se | 8PCS  |
| Е   |                                  | 1PC   | Ν   |                                                                                                                                                                                                                                                                                                                                                                                                                                                                                                                                                                                                                                                                                                                                                                                                                                                                                                                                                                                                                                                                                                                                                                                                                                                                                                                                                                                                                                                                                                                                                                                                                                                                                                                                                                                                                                                                                                                                                                                                                                                                                                                                | 4PCS  |
| F   |                                  | 16PCS | 0   | © 000000<br>• 4*14                                                                                                                                                                                                                                                                                                                                                                                                                                                                                                                                                                                                                                                                                                                                                                                                                                                                                                                                                                                                                                                                                                                                                                                                                                                                                                                                                                                                                                                                                                                                                                                                                                                                                                                                                                                                                                                                                                                                                                                                                                                                                                             | 16PCS |
| G   | ( <b>2</b> )00000<br>\$\phi 3*16 | 16PCS | Ρ   | φ 3.5*12                                                                                                                                                                                                                                                                                                                                                                                                                                                                                                                                                                                                                                                                                                                                                                                                                                                                                                                                                                                                                                                                                                                                                                                                                                                                                                                                                                                                                                                                                                                                                                                                                                                                                                                                                                                                                                                                                                                                                                                                                                                                                                                       | 16PCS |
| Н   | φ 3*12                           | 48PCS | Q   | (μ)<br>Φ 4*35                                                                                                                                                                                                                                                                                                                                                                                                                                                                                                                                                                                                                                                                                                                                                                                                                                                                                                                                                                                                                                                                                                                                                                                                                                                                                                                                                                                                                                                                                                                                                                                                                                                                                                                                                                                                                                                                                                                                                                                                                                                                                                                  | 20PCS |
|     | <u> 8 </u>                       | 4PCS  |     |                                                                                                                                                                                                                                                                                                                                                                                                                                                                                                                                                                                                                                                                                                                                                                                                                                                                                                                                                                                                                                                                                                                                                                                                                                                                                                                                                                                                                                                                                                                                                                                                                                                                                                                                                                                                                                                                                                                                                                                                                                                                                                                                |       |

| NO.              | ITEM                 | QTY   | NO. | ITEM                    | QTY   |
|------------------|----------------------|-------|-----|-------------------------|-------|
| 1                | TOP PANEL            | 1 PC  | 8   | DRAWER LEFT SIDE PANEL  | 4 PCS |
| 2                | LEFT SIDE PANEL      | 1 PC  | 9   | DRAWER RIGHT SIDE PANEL | 4 PCS |
| 3                | RIGHT SIDE PANEL     | 1 PC  | 10  | DRAWER BACK PANEL       | 4 PCS |
| 4                | BOTTOM PANEL         | 1 PC  | 1   | DRAWER BOTTOM PANEL     | 4 PCS |
| 5                | BOTTOM SUPPORT PANEL | 1 PC  | 12  | DRAWER SUPPORT PANEL    | 4 PCS |
| 6                | BACK SUPPORT PANE    | 3 PCS | 13  | BACK PANEL              | 2 PCS |
| $\overline{(7)}$ | DRAWER FRONT PANEL   | 4 PCS |     |                         |       |