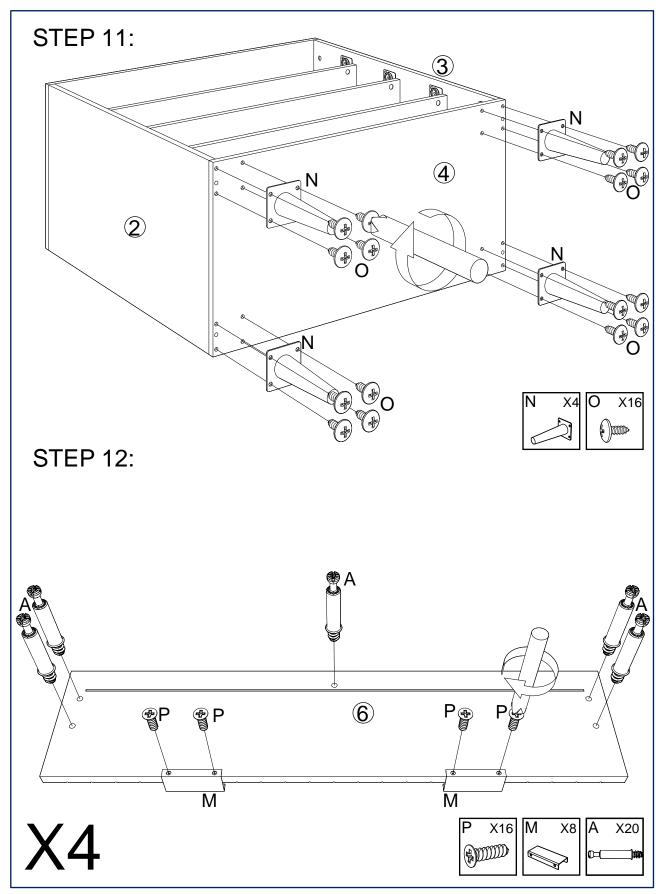

| NO.              | ITEM                 | QTY   | NO. | ITEM                    | QTY   |
|------------------|----------------------|-------|-----|-------------------------|-------|
| 1                | TOP PANEL            | 1 PC  | 8   | DRAWER LEFT SIDE PANEL  | 4 PCS |
| 2                | LEFT SIDE PANEL      | 1 PC  | 9   | DRAWER RIGHT SIDE PANEL | 4 PCS |
| 3                | RIGHT SIDE PANEL     | 1 PC  | 10  | DRAWER BACK PANEL       | 4 PCS |
| 4                | BOTTOM PANEL         | 1 PC  | 1   | DRAWER BOTTOM PANEL     | 4 PCS |
| 5                | BOTTOM SUPPORT PANEL | 1 PC  | 12  | DRAWER SUPPORT PANEL    | 4 PCS |
| 6                | BACK SUPPORT PANE    | 3 PCS | 13  | BACK PANEL              | 2 PCS |
| $\overline{(7)}$ | DRAWER FRONT PANEL   | 4 PCS |     |                         |       |